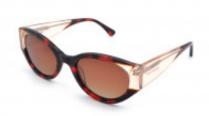

## **Short Description**

Unique Red Pink Marble Round Cateye Acetate Funky Buddha Sunglasses

## **Description**

An exceptional model of Funky Buddha designers, highly modern and sophisticated. Suitable for trend-paired women of all ages and styles, is a must-have item to wear at all times and places. Made of high quality acetate, it features a unique round cateye style with superb red pink marble style color and polarized red gradient color lenses, wide and transparent temples and brown-red havana and pinkish colors. Add to yourself some extra mystery and flare, to rock your trend.