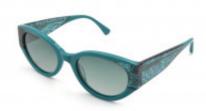

## **Short Description**

Unique Green Emeralde Round Cateye Acetate Funky Buddha Sunglasses

## **Description**

An exceptional model of Funky Buddha designers, highly modern and sophisticated. Suitable for trend-paired women of all ages and styles, is a must-have item to wear at all times and places. Made of high quality acetate, it features a unique round cateye style with superb green emerald marble style color frame and polarized special greenish color lenses, wide and transparent temples and green-cyan colors with fiber-style notions. Add to yourself some extra mystery and flare, to rock your trend.