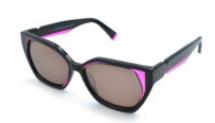

## **Short Description**

Modern Black Purple Marble Square Cateye Acetate Funky Buddha Sunglasses

## **Description**

Masterpieces is sometimes difficult to describe. Just a glimpse, and all women shall fall in love with this ultra fashionable square cateye sunglasses. Easy to wear with all dress codes and in every place and time, it is made of a high quality acetate frame of unique combination of deep black and purple colors and with polarized gray color lenses, ready to take the first place in your accessories collection.

## **Specification**

| Optic       |               |
|-------------|---------------|
| Brand       | FUNKY BUDDHA  |
| Dimensions  | 56/16/147     |
| Frame       | Acetate       |
| Frame Color | Black         |
| Lens Color  | Gray          |
| Lens Type   | Polarized     |
| Size        | Large 56-62   |
| Style       | Square Cateye |