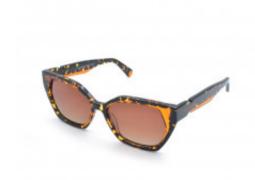

## **Short Description**

Modern Orange Brown Marble Square Cateye Acetate Funky Buddha Sunglasses

## **Description**

Masterpieces is sometimes difficult to describe. Just a glimpse, and all women shall fall in love with this ultra fashionable square cateye sunglasses. Easy to wear with all dress codes and in every place and time, it is made of a high quality acetate frame of unique combination of deep brown-orange marble style colors and with polarized brown gradient color lenses, ready to take the first place in your accessories collection.

## **Specification**

| Optic       |               |
|-------------|---------------|
| Brand       | FUNKY BUDDHA  |
| Dimensions  | 56/16/147     |
| Frame       | Acetate       |
| Frame Color | Orange        |
| Lens Color  | Brown         |
| Lens Type   | Polarized     |
| Size        | Large 56-62   |
| Style       | Square Cateye |