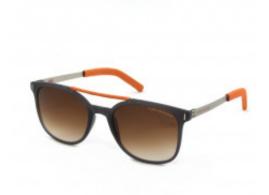

## Short Description

Double bridge square sunglasses

## Description

Very modern and with an exceptional form, this pair of sunglasses with double nosebridge and square shape is designed by Funky Buddha, to make your look stylish and elegant. Make this pair part of your collection, and add an exceptional asset there, appropriate for every fashionable person

## Specification

| Optic       |                       |
|-------------|-----------------------|
| Brand       | FUNKY BUDDHA          |
| Dimensions  | 53/24/145             |
| Frame       | Metal/ Acetate/ Jeans |
| Frame Color | Gray                  |
| Lens Color  | Brown                 |
| Lens Type   | Non Polarized         |
| Size        | Medium 53-55          |
| Style       | Square                |