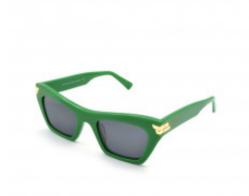

## **Short Description**

Stylish Green Cateye Acetate GF Ferre Sunglasses

## Description

An eternal GF FERRÉ classic and stylish design easy to wear at all times by women, this pair of sunglasses is a high fashion item. Allow for some air of vintage, mystery and quality to your outlook with this unique eyewear, and have all eyes turned on you. With its matt green color category acetate frame with bold bridge, the polarized gray color lenses and the stylish wide temples attached with extraordinary gold colored hinges, this superb fashion item will change the way you see the world.

## Specification

| Optic       |             |
|-------------|-------------|
| Brand       | GF FERRE    |
| Dimensions  | 52/22/145   |
| Frame       | Acetate     |
| Frame Color | Green       |
| Lens Color  | Gray        |
| Lens Type   | Polarized   |
| Size        | Small 47-52 |
| Style       | Cateye      |