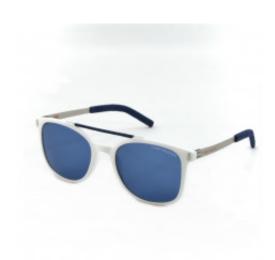

## **Short Description**

Double bridge square sunglasses

## **Description**

Very modern and with an exceptional form, this pair of sunglasses with double nosebridge and square shape is designed by Funky Buddha, to make your look stylish and elegant. Make this pair part of your collection, and add an exceptional asset there, appropriate for every fashionable person

## **Specification**

| Optic       |                       |
|-------------|-----------------------|
| Brand       | FUNKY BUDDHA          |
| Dimensions  | 53/24/145             |
| Frame       | Metal/ Acetate/ Jeans |
| Frame Color | White                 |
| Lens Color  | Gray                  |
| Lens Type   | Non Polarized         |
| Size        | Medium 53-55          |
| Style       | Square                |