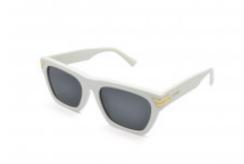

## **Short Description**

For Ever In Style White Square Acetate GF Ferre Sunglasses

## **Description**

An eternal GF FERRÉ classic and stylish design easy to wear at all times by men, this pair of sunglasses is a high fashion item. Allow for some air of vintage, mystery and quality to your outlook with this unique eyewear, and have all eyes turned on you. With its matt white color square acetate frame and slim bridge, the polarized gray color lenses and the stylish wide temples attached with extraordinary gold colored hinges, this superb fashion item will change the way you see the world.