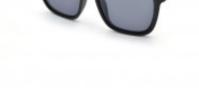

## **Short Description**

Classic square polarized lenses Kids sunglasses

## Description

Polarized lenses on a timeless pair of classic square shape sunglasses, are perfect for protecting your beloved children's eyes from the sun, but enhancing their cuteness also. With a frame that can sustain kids' activities, it is made to last till the young ones grow enough to take care themselves. Choose from the available combinations of colors to suit best your needs and taste.

## **Specification**

| Optic       |             |
|-------------|-------------|
| Brand       | E-YES       |
| Dimensions  | 60/15/128   |
| Frame       | Silicone    |
| Frame Color | Black       |
| Lens Color  | Black       |
| Lens Type   | Polarized   |
| Size        | Large 56-62 |
| Style       | Square      |