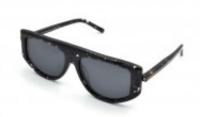

## Gf Ferre Sunglasses GFF1403/002

**Brand:** GF FERRE

Product Code: GFF1403/002

## **Description**

This fantastic pair of aviator sunglasses have the most clean lines and refinement style, thanks to the brilliant idea by GF FERRÉ on the fusion of traditional and contemporary forms. Altogether, the lean style nose-bridge, the incredibly fashionable temples, and the polarized gradient lenses make a distinctive masterpiece. This eyewear perfectly captures an exquisite way of lifestyle, and is a must have in all collections of fashionable women.

## **Specification**

| Optic       |              |
|-------------|--------------|
| Brand       | GF FERRE     |
| Dimensions  | 55/16/145    |
| Frame       | Acetate      |
| Frame Color | Black        |
| Lens Color  | Black        |
| Lens Type   | Polarized    |
| Size        | Medium 53-55 |
| Style       | aviator      |