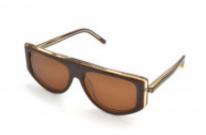

## **Description**

This fantastic pair of aviator sunglasses have the most clean lines and refinement style, thanks to the brilliant idea by GF FERRÉ on the fusion of traditional and contemporary forms. Altogether, the lean style nose-bridge, the incredibly fashionable temples, and the polarized gradient lenses make a distinctive masterpiece. This eyewear perfectly captures an exquisite way of lifestyle, and is a must have in all collections of fashionable women.

## **Specification**

| Optic       |              |
|-------------|--------------|
| Brand       | GF FERRE     |
| Dimensions  | 55/16/145    |
| Frame       | Acetate      |
| Frame Color | Brown        |
| Lens Color  | Brown        |
| Lens Type   | Polarized    |
| Size        | Medium 53-55 |
| Style       | aviator      |